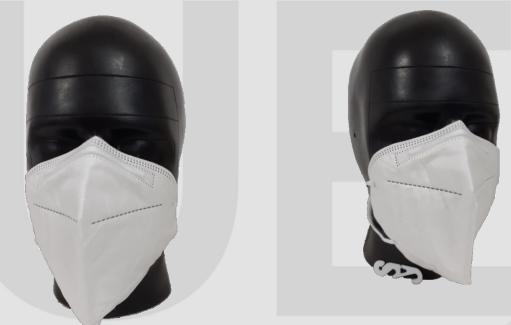

Having achieved the performance requirements specified in conformity assessment report No. **2020EC4257UE** and the PPE's Technical Documentation.

Description of the PPE:

Particle filtering half mask without exhalation valve covering nose, mouth and chin, white colour.

The particle filtering half mask has ear bands joined with a piece made with white plastic and nose clip.

The materials that form the PPE, are described in the conformity assessment report nº 2020EC4257UE.